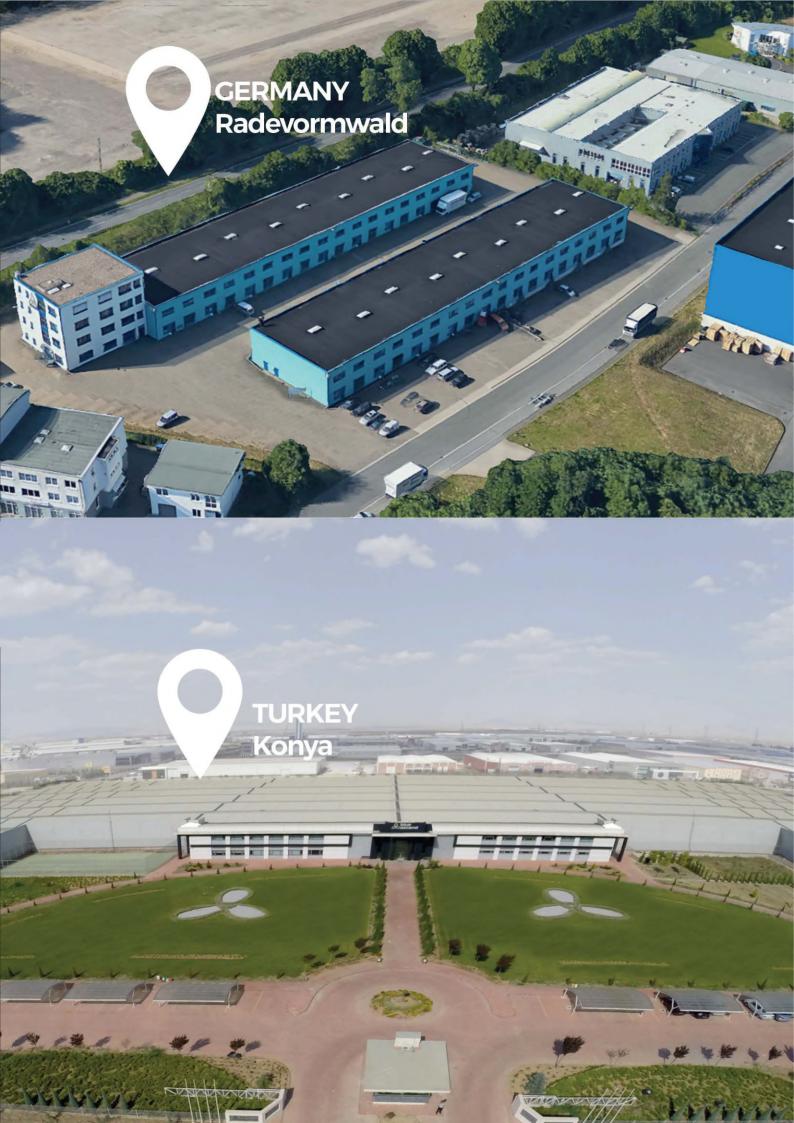

Complete Solutions For Your Buses

Blue Ascend Hydraulics is a part of ASC Industry Group and is one of the biggest players in the field with its production facility located in Germany and Turkey with a total of 91.000 m<sup>2</sup> area and 40.000 m<sup>2</sup> production area.

Max-Planck Straße 5, 42477 Radevormwald, GERMANY Tel: +49 0 2195 920 4725 sales@blueascend.com

Konya Organize San. Böl. Evrenköy Cd. No: 31 Selçuklu - Konya / TÜRKİYE Tel: +90 332 239 25 41 Fax: +90 332 239 25 44 info@blueascend.com